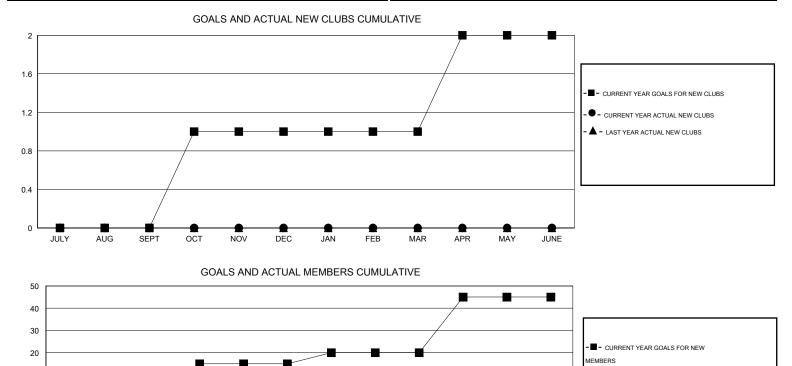

## LOCATION MASSACHUSETTS

| -             |                  | Clubs               |                            |                             | Members               |                    |                                  |                              |                             |  |
|---------------|------------------|---------------------|----------------------------|-----------------------------|-----------------------|--------------------|----------------------------------|------------------------------|-----------------------------|--|
|               | RESU             | LTS FOR 2013-2014   |                            |                             | RESULTS FOR 2013-2014 |                    |                                  |                              |                             |  |
| QUARTER       | NEW CLUB<br>GOAL | ACTUAL NEW<br>CLUBS | ACTUAL<br>DROPPED<br>CLUBS | ACTUAL NET<br>GAIN/<br>LOSS | QUARTER               | NEW MEMBER<br>GOAL | ACTUAL TOTAL<br>MEMBERS<br>ADDED | ACTUAL<br>DROPPED<br>MEMBERS | ACTUAL NET<br>GAIN/<br>LOSS |  |
| JULY/AUG/SEPT | 0                | 0                   | 0                          | 0                           | JULY/AUG/SEPT         | -10                | 22                               | 51                           | -29                         |  |
| OCT/NOV/DEC   | 1                | 0                   | 0                          | 0                           | OCT/NOV/DEC           | 25                 | 52                               | 56                           | -4                          |  |
| JAN/FEB/MAR   | 0                | 0                   | 0                          | 0                           | JAN/FEB/MAR           | 5                  | 34                               | 10                           | 24                          |  |
| APR/MAY/JUNE  | 1                | 0                   | 0                          | 0                           | APR/MAY/JUNE          | 25                 | 0                                | 0                            | 0                           |  |

▲ - LAST YEAR ACTUAL MEMBERS

JUNE

- CURRENT YEAR ACTUAL MEMBERS

| DROPPED CLUBS: 0 |     | 31 CLUBS OF 49 ADDED 1 OR MORE<br>NEW MEMBERS | GENDER DISTRIBU                          | 1,070 (70.91%) |                   |
|------------------|-----|-----------------------------------------------|------------------------------------------|----------------|-------------------|
| DROPPED MEMBERS  |     |                                               | FEMALE                                   | 439 (29.09%)   |                   |
| CLUB CANCELLED   | 0 1 | CLICK HERE FOR HEALTH<br>ASSESSMENT DATA      | FAMILY UNIT MEMBERS<br>HEAD OF HOUSEHOLD |                | 302<br>143<br>159 |
| TOTAL 1          | 117 |                                               | NON-HEAD OF HOUSEHOLD                    |                |                   |

FEB

MAR

APR

MAY

10

0 -10 -20 -30 -40

JULY

AUG

SEPT

OCT

NOV

DEC

JAN